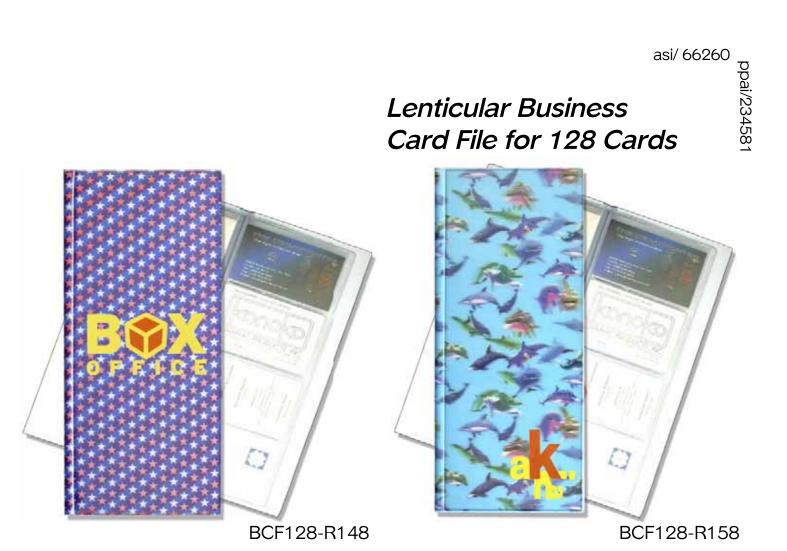

Organize your business cards, phone cards and credit cards in this easy-to-carry, convenient file organizer. The non-glare vinyl card pages hold eight cards, front and back for a total capacity is 128 cards. Features an attractive Lenticular vinyl cover.

## asi/ 66260 ppai/234581 Lenticular Business Card File for 128 Cards

| Quantities: | 25       | 50      | 100     | 250     | 500     | 1,000   |
|-------------|----------|---------|---------|---------|---------|---------|
| Price:      | \$ 12.00 | \$ 9.75 | \$ 8.75 | \$ 8.25 | \$ 7.75 | \$ 7.25 |
| PQ4R        | (Each)   | (Each)  | (Each)  | (Each)  | (Each)  | (Each)  |